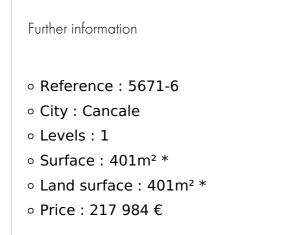

Buy Lot room(s) 401 m2 Cancale (35260) 217 984 € 5671-6



## Property presentation

Cancale - Close to the beach and town center - Serviced building land of 401 m2 Only 6 minutes walk from the beach of Port-Briac and 10 minutes from the town centre, located in a quiet area without nuisances - Port-Briac area - land of 401sqm fully serviced (Electricity, water, fiber, collective sanitation), in a small housing estate with public lighting, Free from builder or not. All facilities are provided nearby: games for children, green spaces, gym... (no sea view) Information on the risks to which this property is exposed is available on the Georisques website: <u>www.georisques.gouv</u>. fr <u>www.immobilier-moraine.fr</u> 02 99 32 43 86. (4.80 % fees incl. VAT at the buyer's expense.)



| energy expenditure                                                                            |                                                                          |  |
|-----------------------------------------------------------------------------------------------|--------------------------------------------------------------------------|--|
|                                                                                               |                                                                          |  |
| CONSOMMATION ÉNERGÉTIQUE<br>Logement économe<br>Logement<br>51 a 90 B<br>91<br>Non applicable | ÉMISSIONS DE GES<br>Faible émission de GES Logement<br>< 5 A<br>6 à 10 B |  |
| 151<br>231 à 330 E<br>331 à 450 F<br>> 450 G