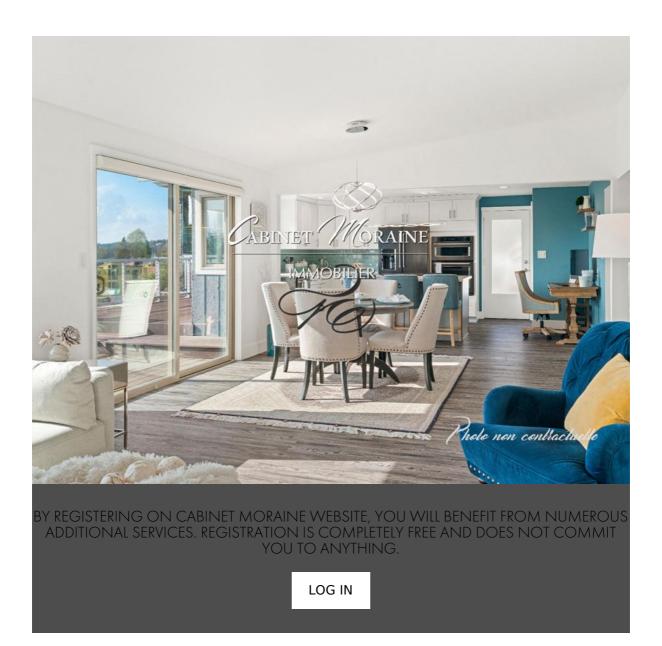

## Property presentation

RENNES - Jeanne d'Arc - 3-room apartment of 62.94sqm West with terrace of 13.71sqm - 1st floor - elevator - pantry - private parking in secure basement. Located a stone's throw from the banks of the Vilaine and the Hamelin Oberthur park, in a quiet contemporary residence, a few minutes from the city center of Rennes, located on the 1st floor with elevator, 3-room apartment of 62.94sqm including: entrance, hallway, a living room with open kitchen with access to the 13.71sqm terrace to the West, 2 bedrooms with cupboard, bathroom, separate toilet. Cellar. Secure basement parking. Promoter price - reduced notary fees Information on the risks to which this property is exposed is available on the Géorisks website: