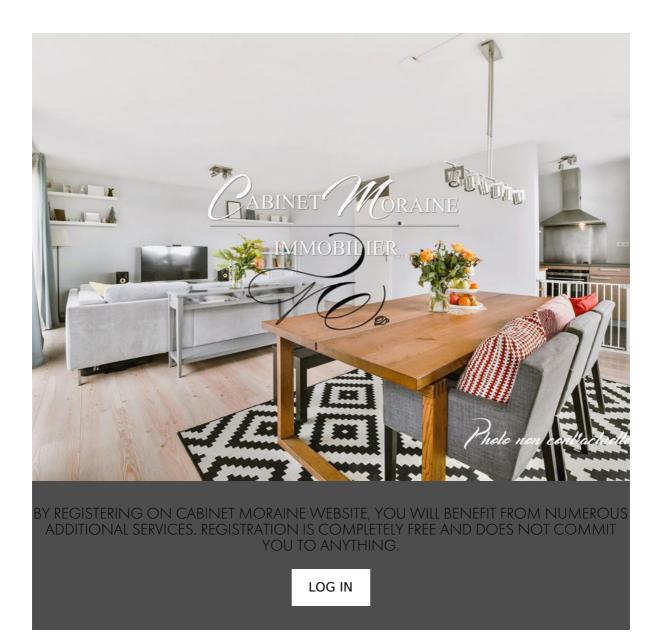

## Property presentation

RENNES - Jeanne d'Arc - 2-room apartment of 46.31sqm with balcony of 6.31sqm - 2nd floor - elevator - private secure basement parking. Located a stone's throw from the banks of the Vilaine and the Hamelin Oberthur park, in a quiet contemporary residence, a few minutes from the city center of Rennes, located on the 2nd floor with elevator, 2-room apartment of 46.31sqm including: an entrance with cupboard, a living room with open kitchen opening onto a 6.31sqm balcony, a bedroom, bathroom, separate toilet. Secure basement parking. Promoter price - reduced notary fees. Information on the risks to which this property is exposed is available on the Géorisks website: <a href="https://www.georisks.gouv.fr">www.georisks.gouv.fr</a> Condominiums of 26 units (No proceedings in progress).