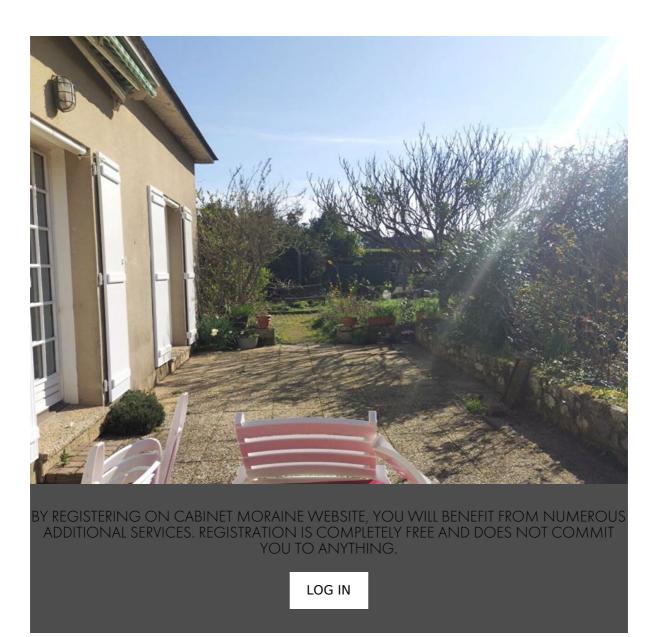

## Property presentation

6 km from St Malo - seaside town - 5-room house 132 m2 - land of 2972 sqm Ideally located close to all amenities, in a quiet area in the city center, this house with great potential consists of: on the ground floor - ground floor entrance hall with cupboards, kitchen open to living room giving access to the terrace, lounge with fireplace, bedroom, bathroom, toilet, Upstairs, landing, 2 bedrooms, mezzanine, room water, toilet. Basement. Garden with trees and flowers. All on a building plot of 2972 sqm. Fees payable by the buyer 36,000 euros including tax - Or 4.50% including tax - Net seller price 800,000 euros. Information on the risks to which this property is exposed is available on the Géorisks website: www.georisks.gouv.fr of which 4.50 % fees incl. VAT at the buyer's expense.