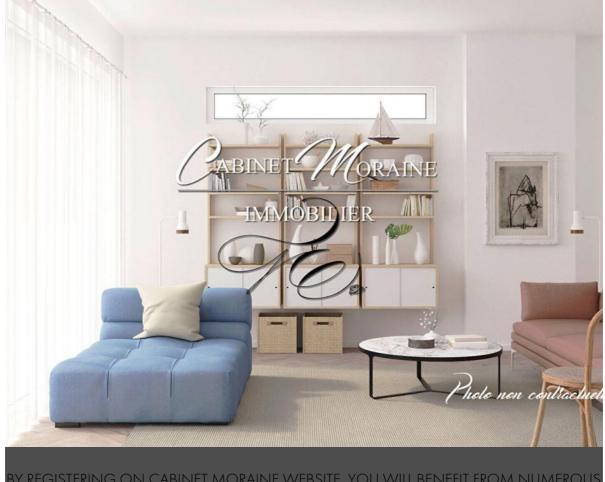

## Property presentation

DINARD - 2 room apartment - 42.73sqm South - 2nd floor with elevator - balconies 3.06sqm - parking. In an elegant residence, close to the beach on foot, in Dinard - popular seaside resort - not far from shops, amenities, beaches, water activities, the GR34 and the Promenade au Clair de Lune, located on the 2nd floor with elevator, 2-room apartment of 42.73sqm facing south including: an entrance with cupboard, living room with fitted kitchen, access to a balcony to the south, a bedroom with balcony, a bathroom, toilet. Secure access by badge and videophone. Secure basement parking. Whether to live all year round, a seasonal pied-à-terre or even invest (Pinel Law). Promoter price - reduced notary fees. Information on the risks to which this property is exposed is available on the Géorisks website: <a href="https://www.georisks.gouv.fr">www.georisks.gouv.fr</a>