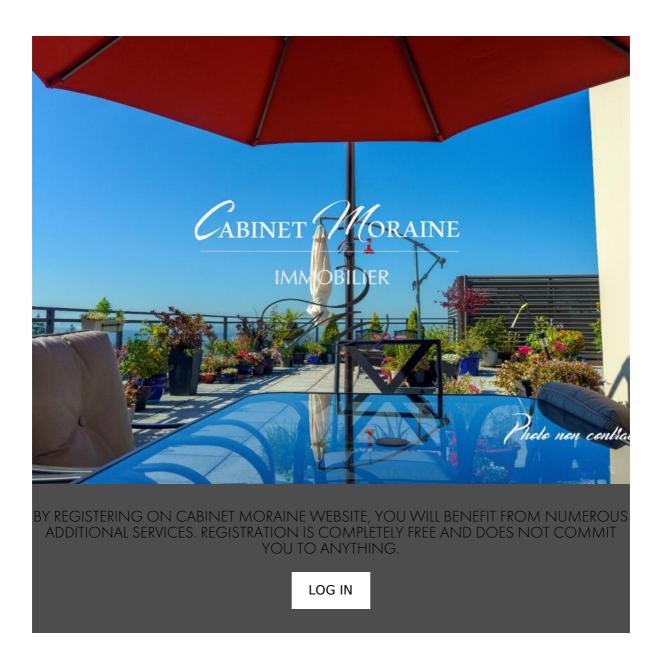

## Property presentation

NANTES - LA MADELEINE - 3-room apartment 71.09sqm South West - 1st floor - elevator - 29.30sqm terrace - secure parking. A privileged address in the heart of Nantes close to the banks of the Loire and the excitement of Nantes: The Madeleine district stands out as an address of choice: chronobus, tramways ... 5 minutes on foot, local shops. In a luxury contemporary residence, meeting RT2012 standards, located on the 1st floor with elevator, 3-room apartment of 71.09sqm including: an entrance with cupboard, living room, with open kitchen giving access to a large terrace of 29.30sqm facing south West, two bedrooms, one with cupboard, bathroom, separate toilet. Secure private parking in the basement. Quality aesthetic and comfort services including home automation equipment to control heating and roller shutters. TGV station 10 minutes walk - Chronobus, trams 5 minutes walk - Beautiful outdoor spaces Promoter price - reduced notary fees - immediate delivery. Information on