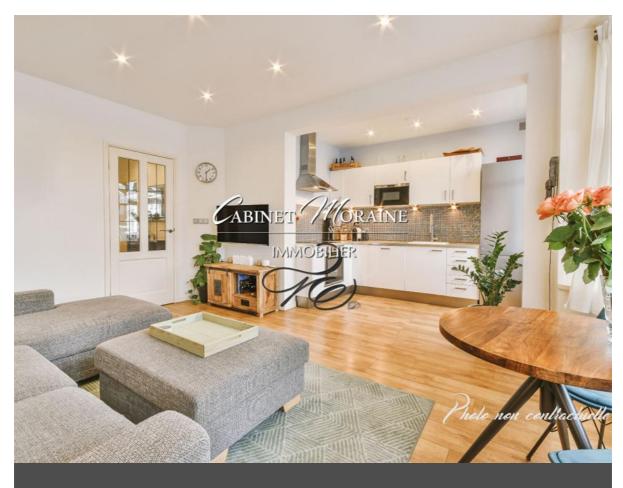

## Property presentation

NANTES - LA MADELEINE - 3 room apartment 71.09sqm South West - 2nd floor - elevator - balcony 15.14sqm - secure parking. Immediate delivery A privileged address in the heart of Nantes close to the banks of the Loire and the excitement of Nantes: The Madeleine district stands out as an address of choice: chronobus, tramways ... 5 minutes on foot, shops of proximity. In a luxury contemporary residence, meeting RT2012 standards, located on the 2nd floor with elevator, 3-room apartment of 71.09sqm including: an entrance with cupboard, living room, with open kitchen giving access to a large balcony of 15.14sqm facing south West, two bedrooms, one with cupboard, bathroom, separate toilet. Secure private parking in the basement. Quality aesthetic and comfort services including home automation equipment to control heating and roller shutters. TGV station 10 mins walk - Chronobus, trams 5 mins walk - Beautiful outdoor spaces Promoter price - Information on the risks to