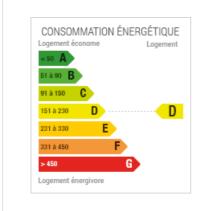

o Roof: Ardoises

o General condition : Bon Etat

o Price: 0€

Energy expenditure