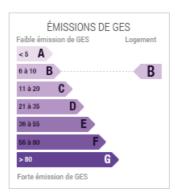

on the 1st floor of a condominium building, comprising: an entrance with cupboard, WC, open fitted and equipped kitchen on living room, SOUTH-WEST exposure, terrace with loggia, bedroom with adjoining bathroom. Closed garage.

o Reference: 717

o City: Dinard

o Rooms: 2

o Bedrooms: 1

o Shower rooms: 1

o Restrooms: 1

o Kitchen: Américaine Amenagée

Floor: 0Levels: 1

Surface : 46m² \*

 $\circ \ \ \text{Heater}: Individuel, \ \text{Electrique, Convecteurs}$ 

o Warm water system : Ballon électrique

o Parking type: Garage fermé

o Facilities: Elevator - Balcony - Intercom - Balcony

 $\circ$  Double living room : Oui

o Exposure: Sud

o External condition: Bon

o Windows type: Mixte Bois - Alu

o Shutters: Roulants

o General condition: Excellent

o Price: 0€

## Energy expenditure