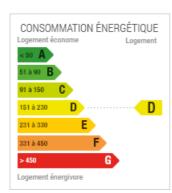

d on the 1st floor of a condominium building, comprising: an entrance with cupboard, WC, open fitted and equipped kitchen on living room, SOUTH-WEST exposure, terrace with loggia, bedroom with adjoining bathroom. Closed garage.

o Reference: 717

o City: Dinard

o Rooms: 2

o Bedrooms: 1

o Shower rooms: 1

o Restrooms: 1

o Kitchen: Américaine Amenagée

Floor: 0Levels: 1

Surface : 46m² \*

 $\circ \ \ \text{Heater}: Individuel, \ \text{Electrique, Convecteurs}$ 

o Warm water system : Ballon électrique

o Parking type: Garage fermé

o Facilities: Elevator - Balcony - Intercom - Balcony

 $\circ$  Double living room : Oui

o Exposure: Sud

o External condition: Bon

o Windows type: Mixte Bois - Alu

o Shutters: Roulants

o General condition: Excellent

o Price: 0€

## Energy expenditure