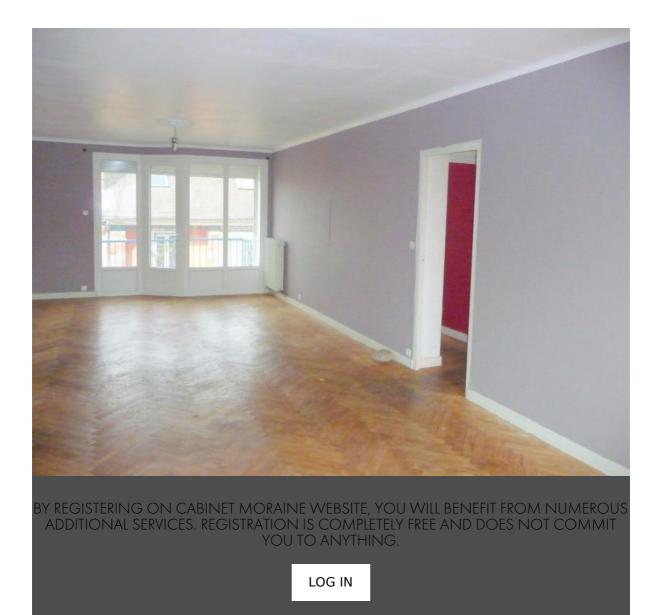

## Property presentation

RENNES - ST HELIER - NEAR PROMENADE DES BONNETS ROUGES - 3 ROOM APARTMENT 4TH ELEVATOR BALCONY A type 3 apartment of 87.32 sqm, located in the heart of the Saint Hélier district, on the 4th floor with elevator, facing East-West, comprising: entrance , hallway, living room crossing East-West on parquet floor with balcony, separate fitted and equipped kitchen with balcony, bathroom, two beautiful bedrooms with parquet floor. Attic on the top floor and cellar in the basement. To refresh.