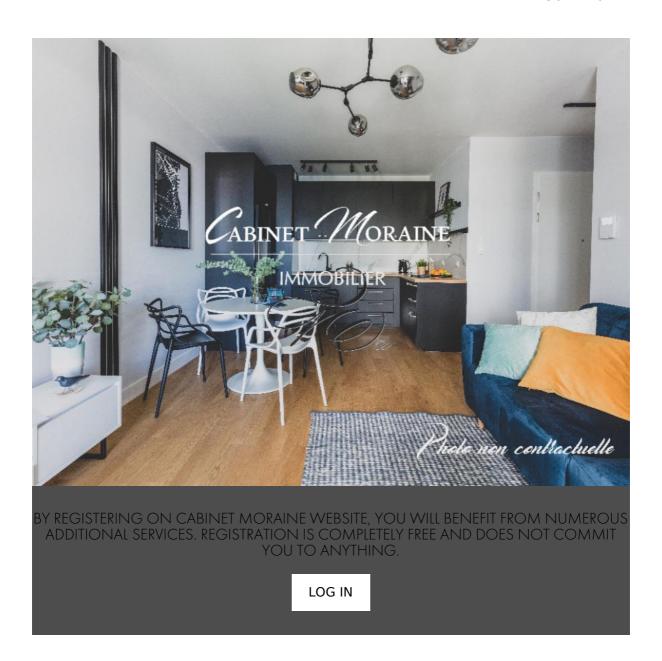

## Property presentation

CABINET MORAINE - CHANTEPIE - 3-room apartment with terrace - top floor - parking - Purchase in regulated pinel - ideal investor 10 minutes from Rennes, in a residence with the latest RT2012 standards, of contemporary architecture, close to green spaces, apartment 3 68.80sqm rooms with south facing terrace located on the top floor comprising: an entrance hall, closet/storage, a living room with open kitchen, terrace access, two bedrooms, a shower room, wc. Private parking Promoter price - reduced notary fees Chantepie: Many bus lines to Rennes city center - SNCF stop and "La Poterie" metro station nearby -1 crèche, 3 nursery schools and 2 primary schools -1 media library, 1 toy library -1 music and dance school -80 sports and cultural associations -Market every Friday morning -Numerous services and shops -Commercial areas Purchase in pinel Regulated Promoter price - reduced notary fees Condominiums of 9 units (No proceedings in progress).