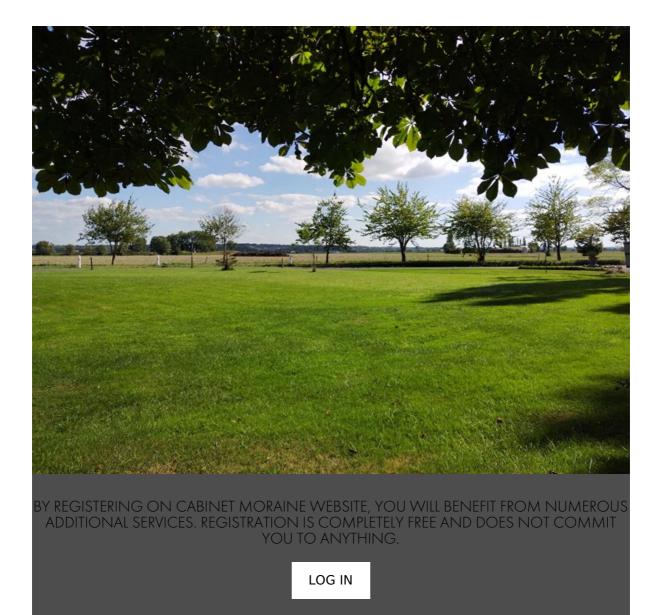

## Property presentation

BAY OF MONT-SAINT-MICHEL - 17th century CHATEAU - 1500 sqm - 4 HECTARES Bay of Mont-Saint-Michel, 23 km from St Malo, 500 meters from the beach, this vast charming property located in the countryside, is composed as follows: A castle built in the 17th century comprising: on the ground floor: living room, lounge, kitchen, shower room, wc, bedroom, Upstairs, 4 bedrooms, shower room, wc. 3 gîtes, one of which is used as a reception room. A campsite with 140 pitches equipped with a motorhome area, mobile homes, pitch for tents, toilet block with shower, sinks, toilets, sinks, laundry, a heated swimming pool, playground, parking lots. Other outbuildings including 2 garages, technical room, laundry room, The whole extends over 4 hectares in a bucolic setting and is just waiting for your projects. HAI price 3,995,000 euros - Fees payable by the purchaser 95,000 euros - Net seller price 3,900,000 euros. Or 2.44% fees payable by the purchaser. Diagnoses in progress.