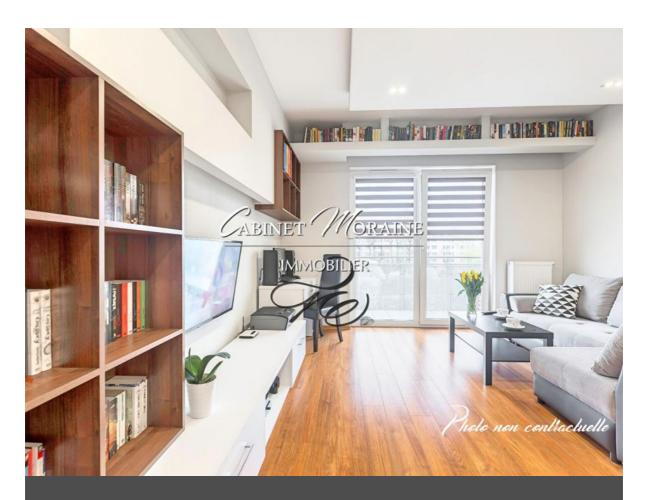

## Property presentation

NANTES - GOLDEN TRIANGLE - Monselet - T1 apartment of 21.98sqm - 4th floor - elevator Nestled in the heart of the Nantais golden triangle in Hauts-pavés Saint-Félix, in the popular Monselet district, a stone's throw from the center town, 8 minutes by bike from Place Graslin (theatre, shops, bars and restaurants), public transport within walking distance.. In a residence with sublimated architecture with a refined, elegant style... located on the 4th floor with elevator, T1 apartment 21.98sqm including: an entrance, a living room with kitchen area, cupboard, bathroom with toilet. Information on the risks to which this property is exposed is available on the Géorisks website: <a href="https://www.georisks.gouv.fr">www.georisks.gouv.fr</a> Promoter price - reduced notary fees - RT2012 standards.