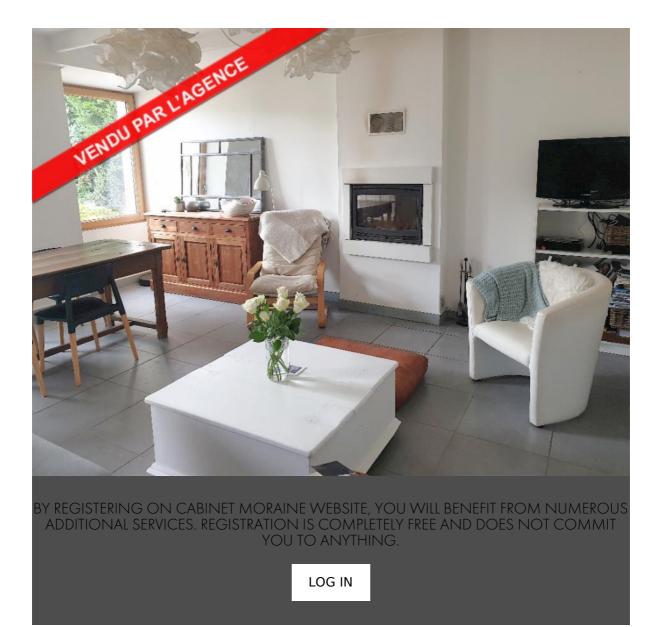

## Property presentation

CABINET MORAINE - Near Dinard - 5 minutes from Dinard, in the countryside, beautiful stone house of 137m² on a beautiful enclosed land of 976m² Located 5 minutes from Dinard, in the countryside, crush for this charming stone house with renovated outbuilding , facing South and West, for a total area of 137m², with 5 rooms, including: an entrance, a living room with fireplace of 29m², independent kitchen, laundry room (with shower), wc, airlock, two bedrooms on the ground floor. pavement! old bread oven, upstairs, 2 bedrooms, cupboard, bathroom with wc. Many renovations carried out. Neat decoration - Garage and parking. To see quickly. Ideal primary - secondary or rental. www.immobilier-moraine.fr 02 99 32 43 86