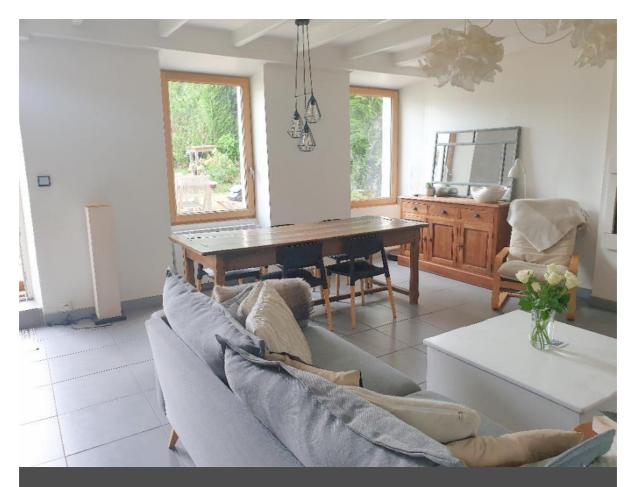

## Property presentation

CABINET MORAINE - Pleurtuit - 5 minutes from Dinard, in the countryside, beautiful stone house of 137sqm on a beautiful enclosed land of 976sqm Located 5 minutes from Dinard, in Pleurtuit, in the countryside, crush on this charming stone house with renovated outbuilding, facing South and West, for a total surface area of 137sqm, with 5 rooms, comprising: an entrance, a living room with fireplace of 29sqm, fitted and equipped independent kitchen, laundry room (with shower), wc, airlock, two bedrooms on the ground floor! old bread oven, upstairs, 2 bedrooms, cupboard, bathroom with wc. Many renovations carried out. Neat decoration - Garage and parking. To see quickly. Ideal primary - secondary or rental. <a href="https://www.immobilier-moraine.fr">www.immobilier-moraine.fr</a> 02 99 32 43 86