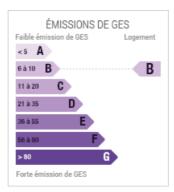

, 2 bedrooms, cupboard, bathroom with wc. Many renovations carried out. Neat decoration - Garage and parking. To see quickly. Ideal primary - secondary or rental. <a href="https://www.immobilier-moraine.fr">www.immobilier-moraine.fr</a> 02 99 32 43 86

## Further information

o Reference: 284434

o City: Pleurtuit

o Rooms: 5

o Bedrooms: 4

o Shower rooms: 1

o Restrooms: 2

o Kitchen: Américaine Amenagée Equipée

o Levels: 1

Surface: 137m² \*

Land surface : 976m² \*

o Heater: Individuel, Electrique, Radiateur

o Sanitation : Fosse septique

Parkings : 1 Garages : 1

o Parking type: 0

o Facilities: Wooden floor - Balcony

• Exposure : Sud-ouest

• Windows type : Double Vitrage

o Roof: Ardoises

• General condition : Bon Etat

School access: 5km

o Price: 0€

## Energy expenditure