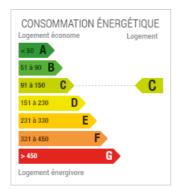

rs, 2 bedrooms, cupboard, bathroom with wc. Many renovations carried out. Neat decoration - Garage and parking. To see quickly. Ideal primary - secondary or rental. <a href="https://www.immobilier-moraine.fr">www.immobilier-moraine.fr</a> 02 99 32 43 86

## Further information

o Reference: 284434

o City: Pleurtuit

o Rooms: 5

o Bedrooms: 4

o Shower rooms: 1

o Restrooms: 2

o Kitchen: Américaine Amenagée Equipée

o Levels: 1

Surface: 137m² \*

Land surface : 976m² \*

o Heater: Individuel, Electrique, Radiateur

o Sanitation : Fosse septique

Parkings : 1 Garages : 1

o Parking type: 0

o Facilities: Wooden floor - Balcony

• Exposure : Sud-ouest

• Windows type : Double Vitrage

o Roof: Ardoises

• General condition : Bon Etat

School access: 5km

o Price: 0€

## Energy expenditure