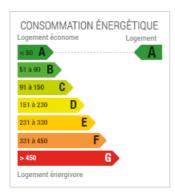

-room apartment of 83sqm facing south and benefiting from Rance views comprising: an entrance hall with cupboard, a large living room of 41sqm with open fitted kitchen, 2 bedrooms, one with its own private shower room with wc, bathroom, wc. Quality services. Double garage of 57sqm.

Condominiums of 38 units

Annual expenses: 900 euros.

## Further information

Reference : 4645City : La Richardais

Rooms: 4Bedrooms: 2Bathrooms: 1Shower rooms: 1Restrooms: 2

• Kitchen : Ouverte

Floor: 0Levels: 1

o Surface: 83m2 \*

o Heater: Individuel, Gaz, Radiateur

o Garages: 1

Parking type : Garage doubleFacilities : Elevator - BalconyWindows type : Double Vitrage

 $\circ \ \textbf{Shutters} : \textbf{Roulants}$ 

o Roof: Ardoises

o General condition: Excellent

o Price: 0€

## Energy expenditure