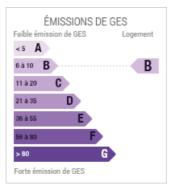

oom apartment of 83sqm facing south and benefiting from Rance views comprising: an entrance hall with cupboard, a large living room of 41sqm with open fitted kitchen, 2 bedrooms, one with its own private shower room with wc, bathroom, wc. Quality services. Double garage of 57sqm.

Condominiums of 38 units

Annual expenses: 900 euros.

## Further information

Reference : 4645City : La Richardais

Rooms: 4Bedrooms: 2Bathrooms: 1Shower rooms: 1Restrooms: 2

• Kitchen : Ouverte

Floor: 0Levels: 1

o Surface: 83m2 \*

o Heater: Individuel, Gaz, Radiateur

o Garages: 1

Parking type : Garage doubleFacilities : Elevator - BalconyWindows type : Double Vitrage

 $\circ \ \textbf{Shutters} : \textbf{Roulants}$ 

o Roof: Ardoises

o General condition: Excellent

o Price: 0€

## Energy expenditure