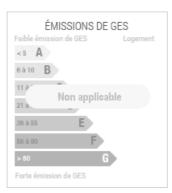

rising: living room with open kitchen, cupboard at the entrance level, access to the 8.09sqm terrace, a bedroom, a bathroom of water with space for washing machine, separate wc. Promoter price - reduced notary fees - RT2012 standards. Information on the risks to which this property is exposed is available on the Georisques website: <a href="https://www.georisques.gouv.fr">www.georisques.gouv.fr</a> Condominiums of 94 units (No proceedings in progress).

Annual expenses: 762 euros.

## Further information

o Reference: 54489-C004

Loi Pinel : Oui
City : Nantes
Rooms : 2
Bedrooms : 1
Shower rooms : 1
Restrooms : 1

Floor: 0Levels: 1

Surface : 51m² \*Heater : Individuel

• Parkings: 1

• Parking type : Sous-sol

o Facilities : Elevator - Balcony

o Price: 279 000 €

## Energy expenditure