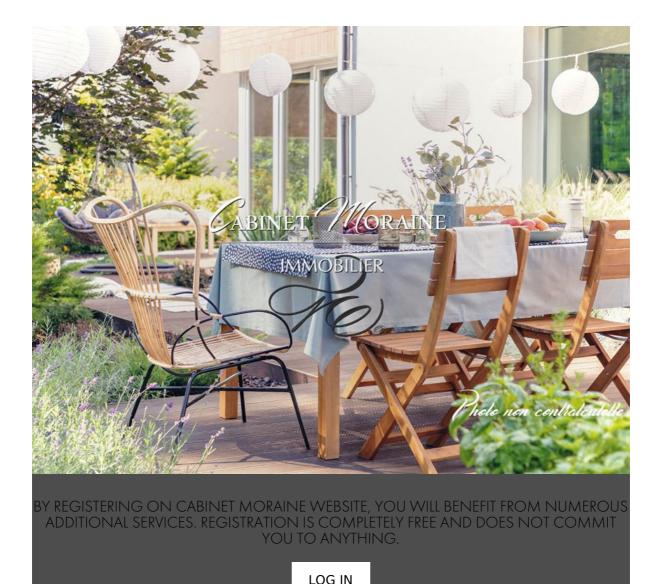

## Property presentation

NANTES - TRIANGLE D'OR - Monselet - 2-room apartment of 52.44sqm - terrace of 8.09sqm - garden level - parking Nestled in the heart of Nantes' golden triangle in the Hauts-pavés Saint-Félix, in the popular district from Monselet, a stone's throw from the city center, 8 minutes by bike from Place Graslin (theatre, shops, bars and restaurants), public transport within walking distance. In a residence with sublime architecture and refined style, elegance... located on the ground floor, 2-room apartment of 52.44sqm comprising: living room with open kitchen, cupboard at the entrance level, access to the 8.09sqm terrace, a bedroom, a bathroom of water with space for washing machine, separate wc. Promoter price - reduced notary fees - RT2012 standards. Information on the risks to which this property is exposed is available on the Georisques website: <a href="https://www.georisques.gouv.fr">www.georisques.gouv.fr</a> Condominiums of 94 units (No proceedings in progress).