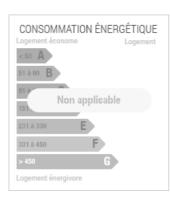

mprising: living room with open kitchen, cupboard at the entrance level, access to the 8.09sqm terrace, a bedroom, a bathroom of water with space for washing machine, separate wc. Promoter price - reduced notary fees - RT2012 standards. Information on the risks to which this property is exposed is available on the Georisques website: <a href="https://www.georisques.gouv.fr">www.georisques.gouv.fr</a> Condominiums of 94 units (No proceedings in progress).

Annual expenses: 762 euros.

## Further information

o Reference: 54489-C004

Loi Pinel : Oui
City : Nantes
Rooms : 2
Bedrooms : 1
Shower rooms : 1
Restrooms : 1

Floor: 0Levels: 1

Surface : 51m² \*Heater : Individuel

• Parkings: 1

• Parking type : Sous-sol

o Facilities : Elevator - Balcony

o Price: 279 000 €

## Energy expenditure